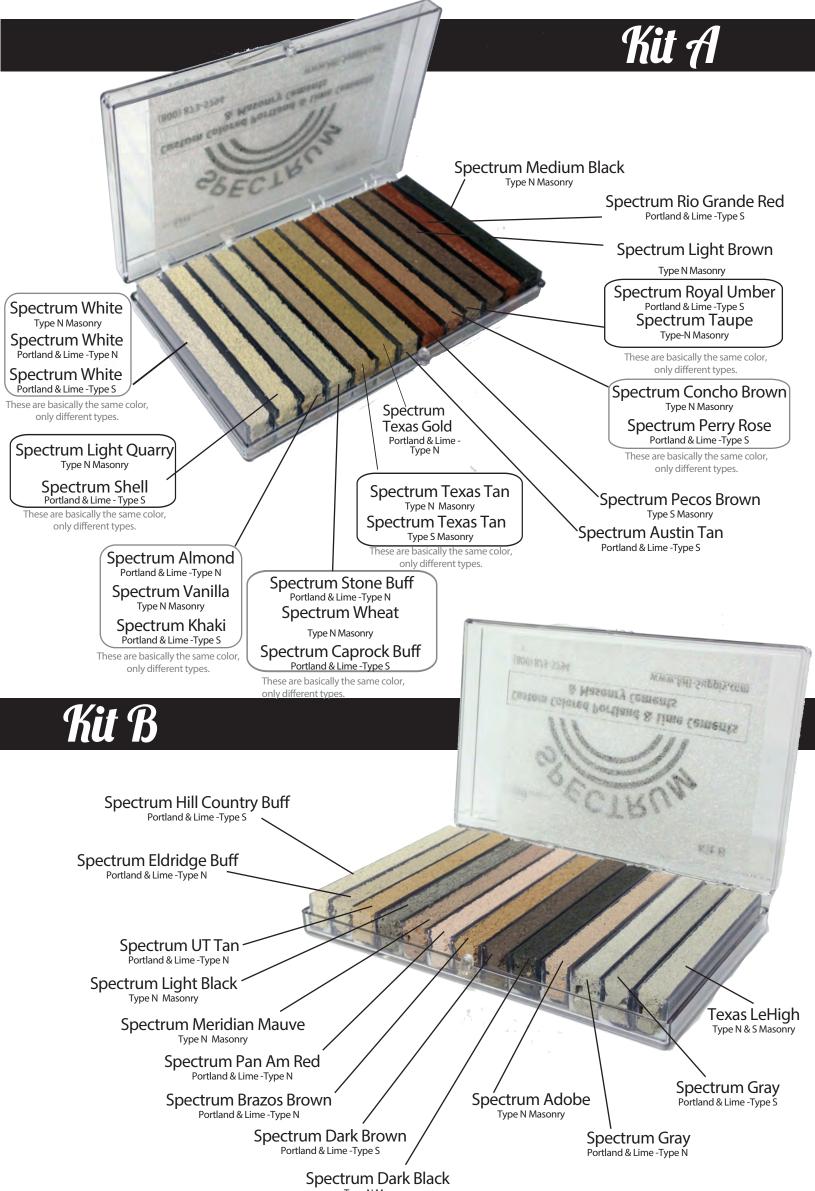

## **Spectrum Custom Colored Cement General Information:**

The cement strips that we provide represent the range of standard colors available with Spectrum Custom Colored Cement ("SCCC"). The actual appearance of SCCC may vary depending on a variety of factors. The final "field" joint color of SCCC is dependent upon many factors, such as sand used, the amount of water used in each batch, weather, PH factor, time of joint strike, cleaning procedures and general workmanship. Therefore, AHI Supply, L.P. ("AHI") makes no representations regarding the characteristics or uses of SCCC. To ensure your satisfaction with the appearance of the SCCC and before proceeding further, AHI suggests that a job site sample panel be erected, with the chosen colored cement and masonry sand to be used in the construction, to determine the actual appearance of the SCCC chosen by you and contrast with your brick, block or stone.