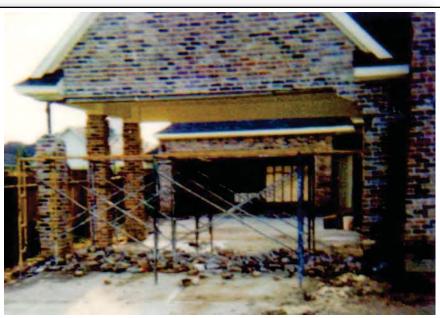

## WITH NO ARCH LINTEL OR PLATE

the masonry can become stressed causing unsightly cracks & can collapse.

Here are examples of what happened when there is no arched lintel or plate installed; the masonry collapsed. Don't make the potentially dangerous and costly mistake of installing masonry arches without an arched lintel or plate.