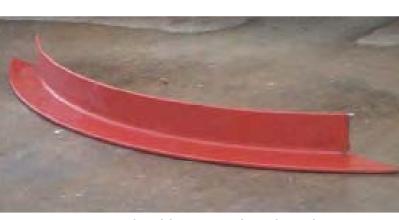

Arched lintels. (6" x 4" x 3/8" shown.)

Standard bay window lintel

Heavy-duty arched plates suitable for high-stength fastening-to-framing corrosion-resistant metal primer coating.

Standard duty arched plates Hot-dipped galvanized.