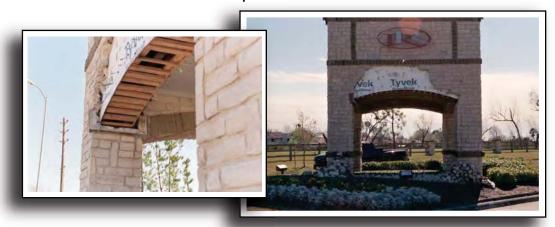

## WITH NO ARCH LINTEL OR PLATE

the masonry can become stressed causing unsightly cracks & can collapse.

Here are examples of what happened when there is no arched lintel or plate installed; the masonry collapsed. Don't make the potentially dangerous and costly mistake of installing masonry arches without an arched lintel or plate.