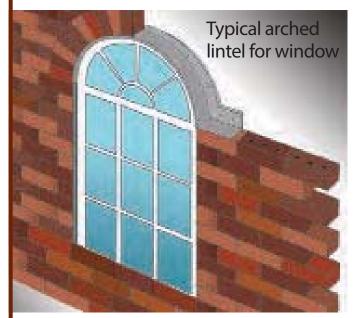

## **Arched Lintels & Arched Plates**

Contact us today at (800) 873-5794 <u>www.AHI-Supply.com</u>

Arched lintels and plates are used to support the masonry above:

Windows • Entries • Doors • Porte-cacheres

AHI Supply can produce steel arch lintels or plates that are:

- Small or large
- Narrow or wide
- Primer coating or hot-dipped galvanized

Sturdy & economical Helps prevent costly & potentially hazardous masonry failures