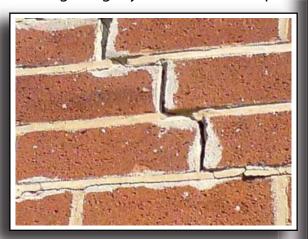

## WITH NO ARCH LINTEL OR PLATE

the masonry can become stressed causing unsightly cracks & can collapse.

Here are examples of what happened when there is no arched lintel or plate installed; the masonry collapsed. Don't make the potentially dangerous and costly mistake of installing masonry arches without an arched lintel or plate.