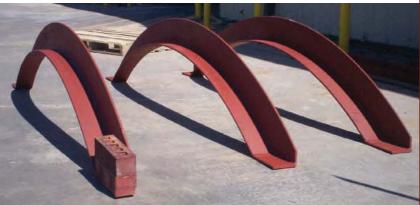

Arched lintels. (6" x 4" x 3/8" shown.)

Standard bay window lintel

Heavy-duty arched plates suitable for high-stength fastening-to-framing corrosion-resistant metal primer coating.

Standard duty arched plates Hot-dipped galvanized.