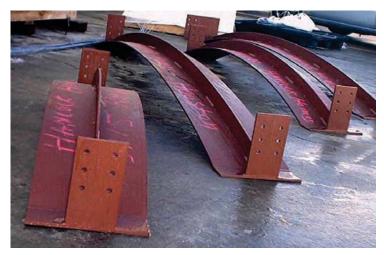

Arched lintels. (6" x 4" x 3/8" shown.)

Standard bay window lintel

Heavy-duty arched plates suitable for high-stength fastening-to-framing corrosion-resistant metal primer coating.

Standard duty arched plates Hot-dipped galvanized.