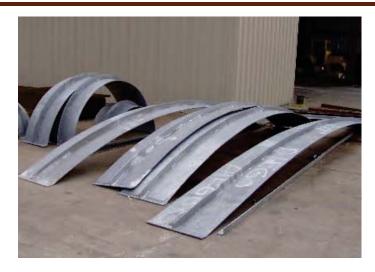

Arched lintels. (6" x 4" x 3/8" shown.)

Standard bay window lintel

Heavy-duty arched plates suitable for high-stength fastening-to-framing corrosion-resistant metal primer coating.

Standard duty arched plates Hot-dipped galvanized.