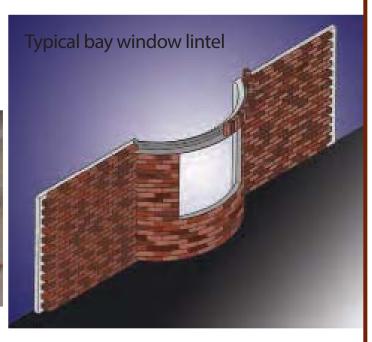

Arched lintels. (6" x 4" x 3/8" shown.)

Standard bay window lintel

Heavy-duty arched plates suitable for high-stength fastening-to-framing corrosion-resistant metal primer coating.

Standard duty arched plates Hot-dipped galvanized.