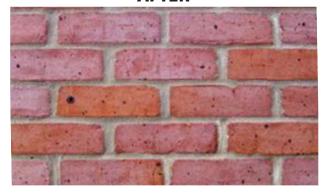

# Coverage ratios are based on 1 concentrated gallon of cleaner.

The before and after photographs seen below show the results of clay brick cleaned with **Tex Clean**.

### **AFTER**

Tex Clean is a revolutionary liquid masonry cleaner that removes excess mortar and dirt while effectively controlling vanadium stains.

When properly used, **Tex Clean** is an ideal product for brick, colored mortar, stone, structural tile, exposed aggregate and other types of masonry construction. It also works well at removing mildew, dirt and stains from masonry walls and concrete surfaces.