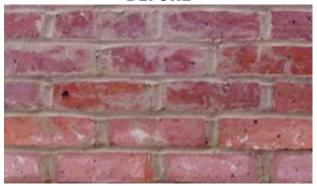

# Coverage ratios are based on 1 concentrated gallon of cleaner.

The before and after photographs seen below show the results of clay brick cleaned with **Tex Clean**.

## **BEFORE**