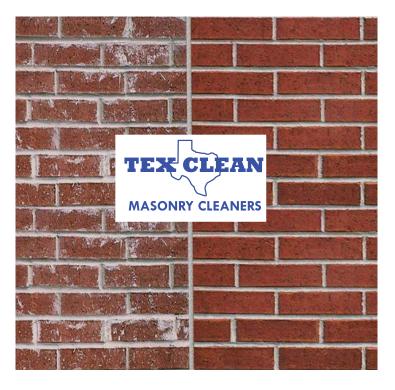

# Coverage ratios are based on 1 concentrated gallon of cleaner.

The before and after photographs seen below show the results of clay brick cleaned with **Tex Clean**.

## **BEFORE**

### **AFTER**

Tex Clean is a revolutionary liquid masonry cleaner that removes excess mortar and dirt while effectively controlling vanadium stains.

When properly used, **Tex Clean** is an ideal product for brick, colored mortar, stone, structural tile, exposed aggregate and other types of masonry construction. It also works well at removing mildew, dirt and stains from masonry walls and concrete surfaces.